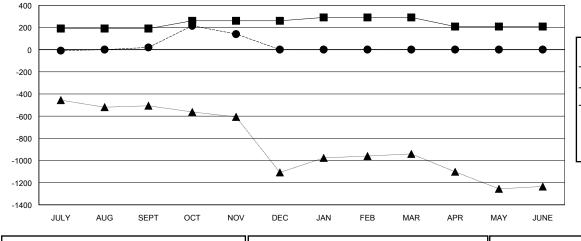

MEMBERSHIP DATA

| -  | MEMBER GROWTH NET GOAL |
|----|------------------------|
| •- | MEMBER GROWTH ACTUAL   |

LAST YEAR MEMBERSHIP ACTUAL

4,004 (77.16%)

| DROPPED CLUBS: 1 |     |
|------------------|-----|
| DROPPED MEMBERS  |     |
| DECEASED         | 2   |
| CLUB CANCELLED   | 111 |
| OTHER            | 121 |
| TOTAL            | 234 |