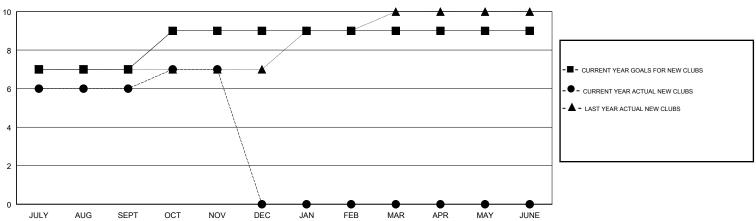

## **LOCATION INDIA**

**GMT CA** 

| Clubs                 |               |           | Members               |               |                           |                         |                                              |
|-----------------------|---------------|-----------|-----------------------|---------------|---------------------------|-------------------------|----------------------------------------------|
| RESULTS FOR 2018-2019 |               |           | RESULTS FOR 2018-2019 |               |                           |                         |                                              |
| QUARTER               | NEW CLUB GOAL | NEW CLUBS | DROPPED CLUBS         | QUARTER       | MEMBER GROWTH NET<br>GOAL | MEMBER GROWTH<br>ACTUAL | DROPPED MEMBERS ACTUAL (including transfers) |
| JULY/AUG/SEPT         | 7             | 6         | 1                     | JULY/AUG/SEPT | 190                       | 186                     | 150                                          |
| OCT/NOV/DEC           | 2             | 1         | 0                     | OCT/NOV/DEC   | 70                        | 301                     | 84                                           |
| JAN/FEB/MAR           | 0             | 0         | 0                     | JAN/FEB/MAR   | 30                        | 0                       | 0                                            |
| APR/MAY/JUNE          | 0             | 0         | 0                     | APR/MAY/JUNE  | -82                       | 0                       | 0                                            |